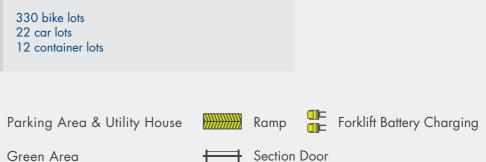

Warehouse A

Office

Warehouse B Canopy Loading Bay

| FACILITIES           |                                                    |  |
|----------------------|----------------------------------------------------|--|
| Section Door         | 3 * 3.5 m (W*H)                                    |  |
| Lighting             | Standard lighting 150 lux (warehouse)              |  |
| Fire Fighting System | Sprinklers, smoke detectors and fire extinguishers |  |
| Power Supply         | 20 VA/sqm (warehouse)                              |  |
| Parking Lots         | 330 bike lots<br>22 car lots<br>12 container lots  |  |

Green Area