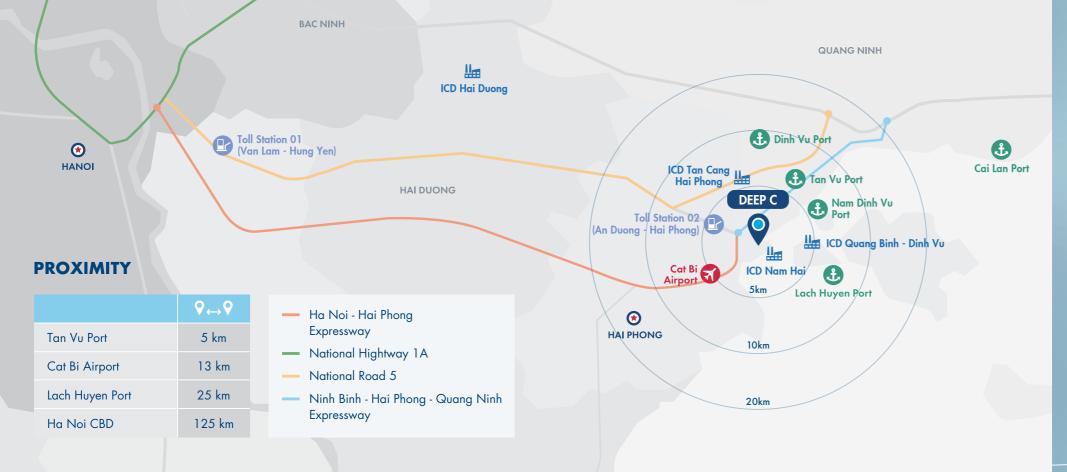

| BW | ,<br>INDUSTR | /<br>IAI |
|----|--------------|----------|
|    |              | 1/ \L    |

VIETNAM'S LEADING FOR-RENT INDUSTRIAL DEVELOPER

LOGISTICS WAREHOUSE DEEP C 2 - HAI PHONG

| TOLL FEE TO AND FROM HANOI (*)                                                                                           |                                  |  |
|--------------------------------------------------------------------------------------------------------------------------|----------------------------------|--|
| Types                                                                                                                    | To Hanoi CBD<br>- National Rd. 5 |  |
| <ul><li>Vehicles with less than 12 seats.</li><li>Trucks with a tonnage of under 2 tons.</li><li>Public buses.</li><