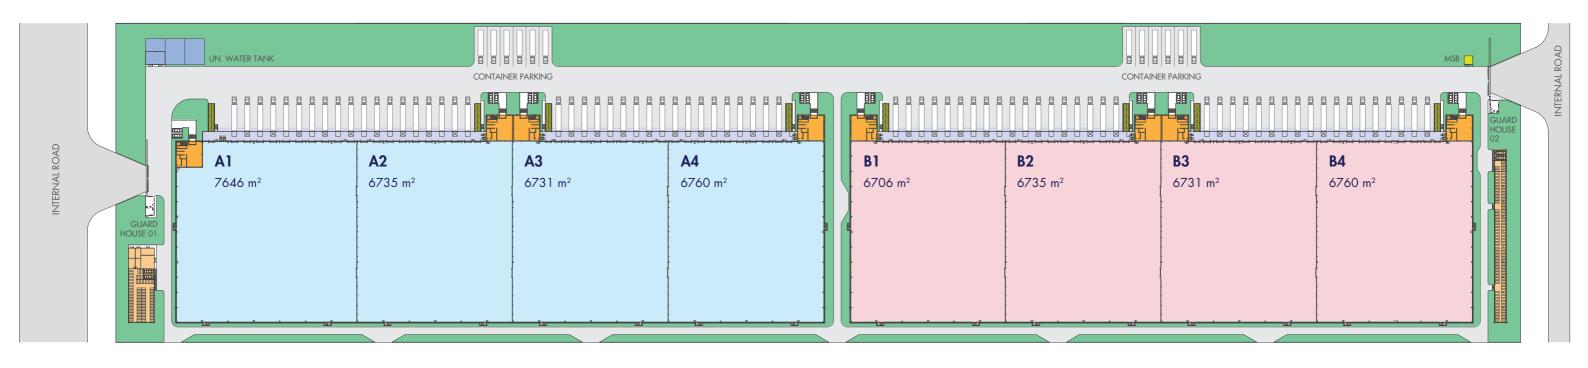

## **LAND LOT**

Lot CN1N Deep C 2 IP - Hai Phong

Hotline: (+84) 28 710 29 000 **Email:** leasing@bwidjsc.com Website: https://bwindustrial.com/

The listed dimension is in form of Gross Leasable Area (GLA).

## **SPECIFICATIONS**

**LEGEND** 

| BUILDING            |                                                |  |
|---------------------|------------------------------------------------|--|
| Clear Height        | 10.5 m (warehouse area)<br>2.8 m (office area) |  |
| Platform Height     | 1.3 m                                          |  |
| Floor Loading       | 3 tons/sqm                                     |  |
| Column Width * Span | 12 * 28 m                                      |  |
| Loading Bay Width   | 4.5 m (6.5 m canopy)                           |  |
| Loading Dock        | 73 (with 37 dock levelers)                     |  |

Warehouse A

Office

Warehouse B Canopy Loading Bay

| FACILITIES           |                                                    |  |
|----------------------|----------------------------------------------------|--|
| Section Door         | 3 * 3.5 m (W*H)                                    |  |
| Lighting             | Standard lighting 150 lux (warehouse)              |  |
| Fire Fighting System | Sprinklers, smoke detectors and fire extinguishers |  |
| Power Supply         | 20 VA/sqm (warehouse)                              |  |
| Parking Lots         | 330 bike lots<br>22 car lots<br>12 container lots  |  |