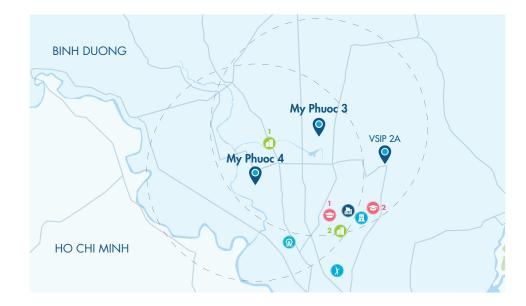

# **AMENITIES**

- Binh Duong Province, Administration Center
- Becamex Hotel
- 1 Eastern International University

- Dai Nam Wonderland
- 1 EcoLakes My Phuoc
- - 2 Singapore International School

- Twin Doves Golf Course
- 2 Sora Gardens

#### Location

My Phuoc 3: C\_1B\_CN, My Phuoc 3 Industrial Park, Thoi Hoa Ward, Ben Cat Town, Binh Duong Province, Vietnam

My Phuoc 4: Lot A3 & A4, Road NA2, Thoi Hoa Industrial Park,

Thoi Hoa Ward, Ben Cat District, Binh Duong Province, Vietnam

# **EMBARK ON A SUCCESSFUL JOURNEY** WITH BW

- Strategic location with close proximity to Binh Duong New City. Easy access to main infrastructure and amenities of Binh Duong
- Hassle-free business setup thanks to BW's strong connections with the local authorities
- Renowned companies in the neighborhood: