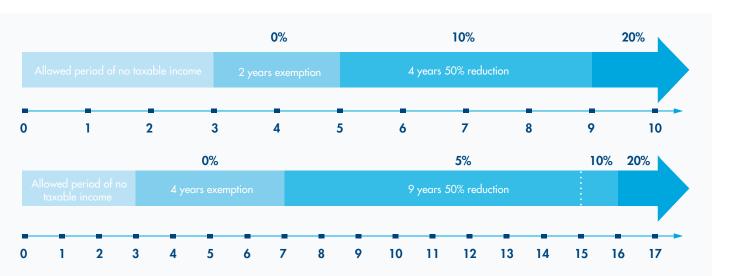

#### **TAX INCENTIVES**

Normal tax rate = 20% (for common industries)

Preferential industry tax rate = 10% (for the first 15 years)\*

- \*Applicable to preferential industries:
- High-tech, supporting industries;
- Total investment capital of 6,000 billion VND (~265 million USD), capital disbursement within 3 years and
- + At least 3,000 employees/year;
- + Or total revenue of 10,000 billion VND/year (~435 million USD/year)