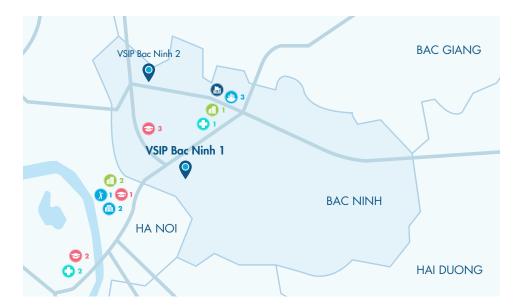

### **AMENITIES**

- Bac Ninh City
  Administration Center
  (18 km 25 minutes)
- J Long Bien
  Golf Course
  (15 km 20 minutes)
- 2 Aeon Mall (15 km - 20 minutes)
- 3 Bac Ninh City (17 km - 20 minutes)

- General Hospital
  (15 km 20 minutes)
- Vinmec International Hospital (21 km - 30 minutes)
- 1 Vincom Plaza
  Bac Ninh
  (18 km 25 minutes)
- 2 Vinhomes
  Riverside (Hanoi)
  (14 km 20 minutes)

- School Hanoi
  (13 km 20 minutes)
- 2 Vinschool (15 km - 20 minutes)
- of Business
  and Technology
  (Tu Son campus)
  (5 km 8 minutes)

#### Location

No. 05, Road 21A, VSIP Bac Ninh Integrated Township and Industrial Park, Dai Dong Commune, Tien Du District, Bac Ninh Province, Vietnam

**Property type**Ready-built factory

#### **PROXIMITY**

|     | To Hanoi CBD | To Noi Bai Airport | To China Border |
|-----|--------------|--------------------|-----------------|
| Q↔Q | 22 km        | 43 km              | 1 <i>5</i> 2 km |
| (L) | 37 minutes   | 43 minutes         | 170 minutes     |