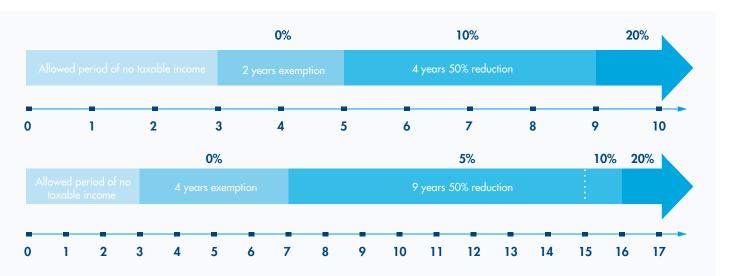

#### **TAX INCENTIVES**

Normal tax rate = 20% (for common industries)

Preferential industry tax rate = 10% (for the first 15 years)\*

- \*Applicable to preferential industries:
- High-tech, supporting industries;
- Total investment capital of 6,000 billion VND (~265 million USD), capital disbursement within 3 years and
- + At least 3,000 employees/year;
- + Or total revenue of 10,000 billion VND/year (~435 million USD/year)