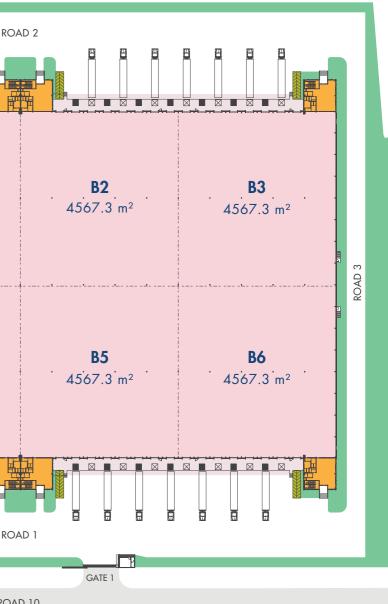

# ROAD 11 GATE 2 CONTAINER PARKING Η B . F<sup>™</sup>l A2 **A1 B1** 4591.3 m<sup>2</sup> ROAD 5 4591.3 m<sup>2</sup> 4567.3 m<sup>2</sup> HOR BILL ROAD **A3 B4** . 5438.6 m<sup>2</sup> 4567.3 m<sup>2</sup> ROAD 1 Ν ROAD 10 LEGEND Warehouse A1, A2, A3 2-storey Parking Area & Driver House Ramp Shutter Door 2-storey Utility House Warehouse B1, B2, B3, B4, B5, B6