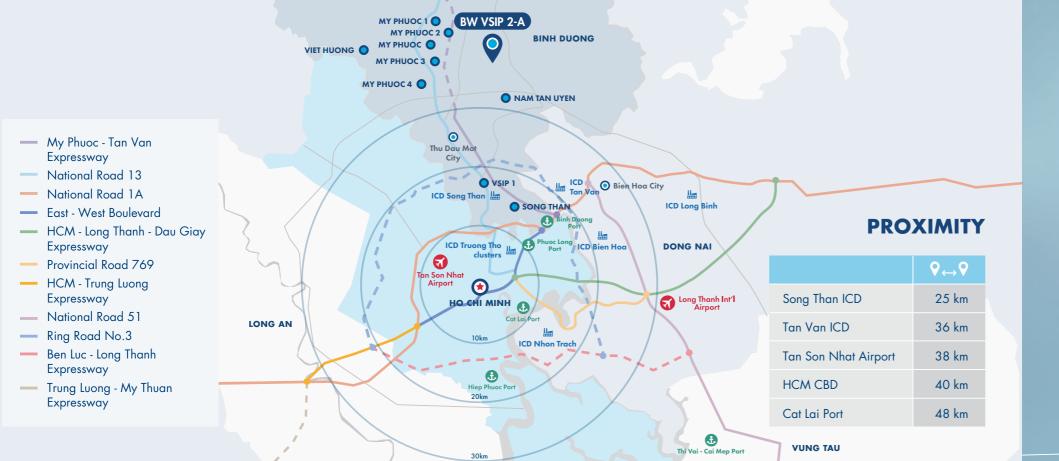

# LOCATION

Lot No.2 Road 10, VSIP II-A IP Tan Uyen District, Binh Duong Province