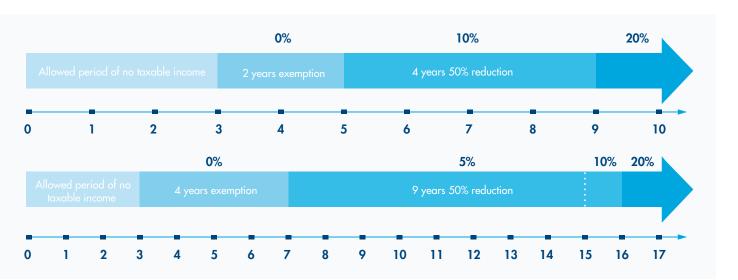

#### **TAX INCENTIVES**

Normal tax rate = 20% (for common industries)

Preferential industry tax rate = 10% (for the first 15 years)\*

- \*Applicable to preferential industries:
- High-tech, supporting industries;
- Total investment capital of 6,000 billion VND (~265 million USD), capital disbursement within 3 years and
- + At least 3,000 employees/year;
- + Or total revenue of 10,000 billion VND/year (~435 million USD/year)